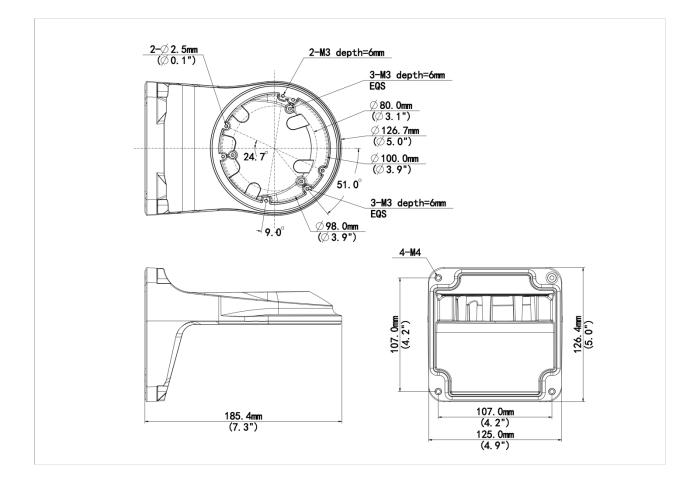

#### Dimensions

### Specifications

| Model              | TR-WM03-D-IN                             |
|--------------------|------------------------------------------|
| Bracket            |                                          |
| Application        | Wall installation for IPC32XS/E/L series |
| Bracket Dimensions | 126mmx127mmx183mm (4.96" x5" x7.20")     |
| Bracket Weight     | 0.52kg(1.15lb)                           |
| Bracket Material   | Aluminum alloy                           |